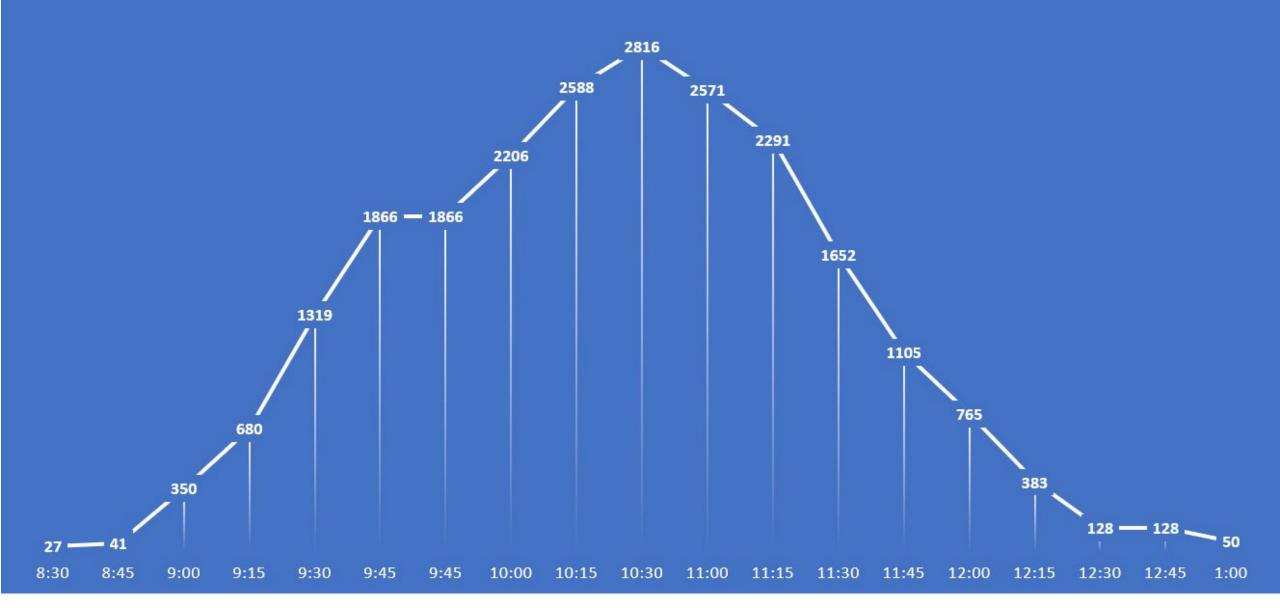

#### **P2PSC ATTENDANCE, THURSDAY**

# **Expo Days Schedule**

- Doors open at 7AM for exhibitors.
- Students arrive each day at 8:30AM. They will be greeted and hyped by DJDMidd before entering the convention floor.
- Students have two hours to tour the convention center.
- The last group will leave around 1PM each day.
- There will be anywhere from 1,500 3,000 students on the convention floor at any given time, with the largest numbers from 10AM-11AM. Please plan volunteers/breaks accordingly.