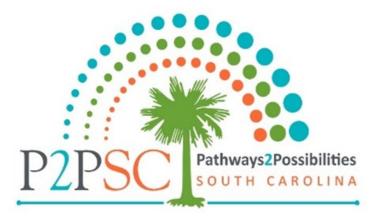

#### **P2PSC ATTENDANCE, WEDNESDAY**

# **Expo Days Schedule**

- Doors open at 7AM for exhibitors.
- Students arrive each day at 8:30AM. They will be greeted and hyped by DJDMidd before entering the convention floor.
- Students have two hours to tour the convention center.
- The last group will leave around 1PM each day.
- There will be anywhere from 1,500 3,000 students on the convention floor at any given time, with the largest numbers from 10AM-11AM. Please plan volunteers/breaks accordingly.